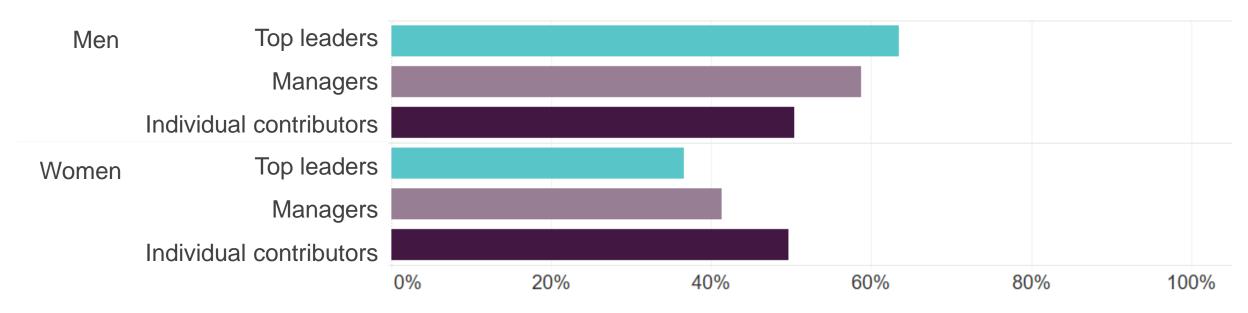

#### Women are underrepresented in management and top leadership positions.

Due to the low number of individuals in the Other, as defined by each business category, trends could not be determined for this group.