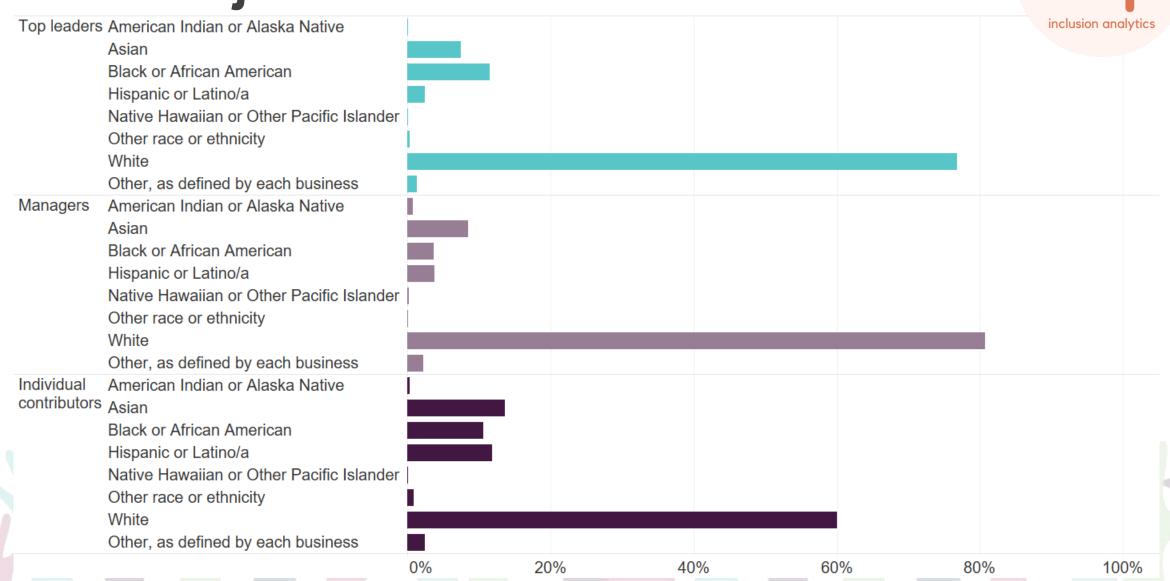

### The largest percentage of employees at each job level are White.

# Access to leadership positions varies by race/ethnicity.

Due to the low number of individuals, trends could not be determined for employees in the American Indian or Alaska Native, Native Hawaiian or Other Pacific Islander, Other race/ethnicity, or Other, as defined by each business categories.