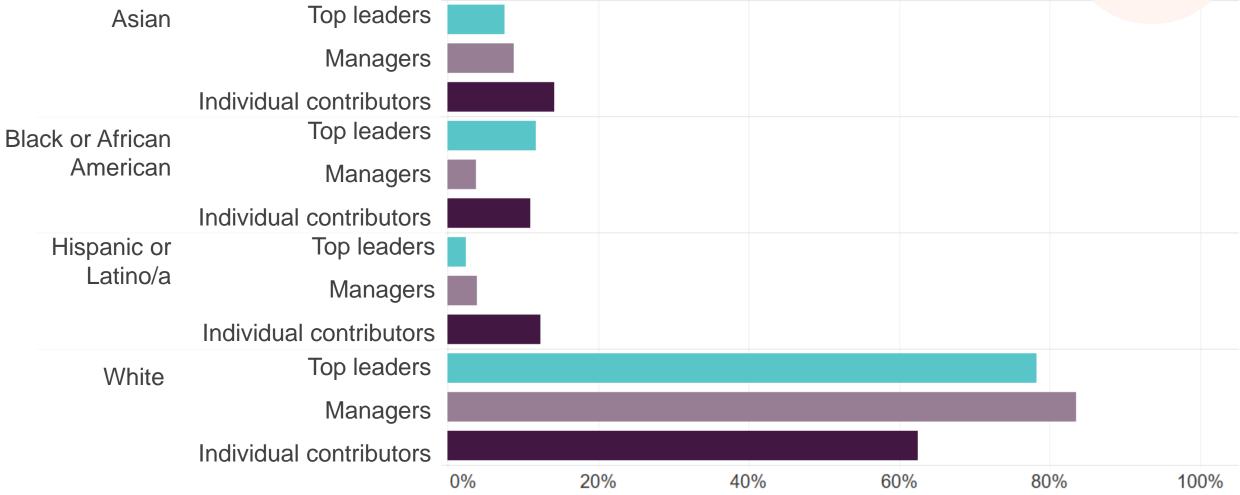

### The largest percentage of employees at each job level are White.

# Access to leadership positions varies by race/ethnicity.

Due to the low number of individuals, trends could not be determined for employees in the American Indian or Alaska Native, Native Hawaiian or Other Pacific Islander, Other race/ethnicity, or Other, as defined by each business categories.